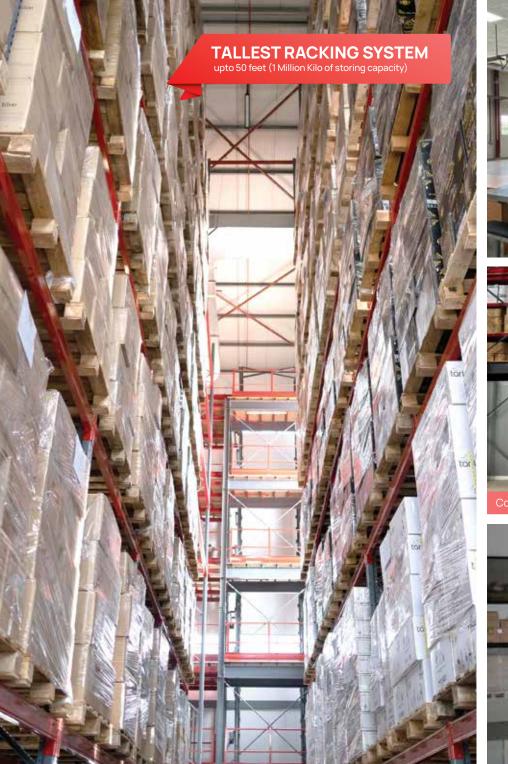

## RISING TO NEW HEIGHTS: VERTICALLY DOMINANT WAREHOUSE FACILITIES

Venture Tea takes immense pride in its expansive warehouse and cutting-edge cool rooms, designed to maintain the highest standards of quality and freshness for our exquisite teas.

Standing tall as a symbol of efficiency and innovation, our warehouse is the tallest in the country, showcasing our commitment to optimise storage capacity while preserving the delicate flavours of our teas. Within this towering structure, our cool rooms, meticulously built to international standards, create the ideal environment