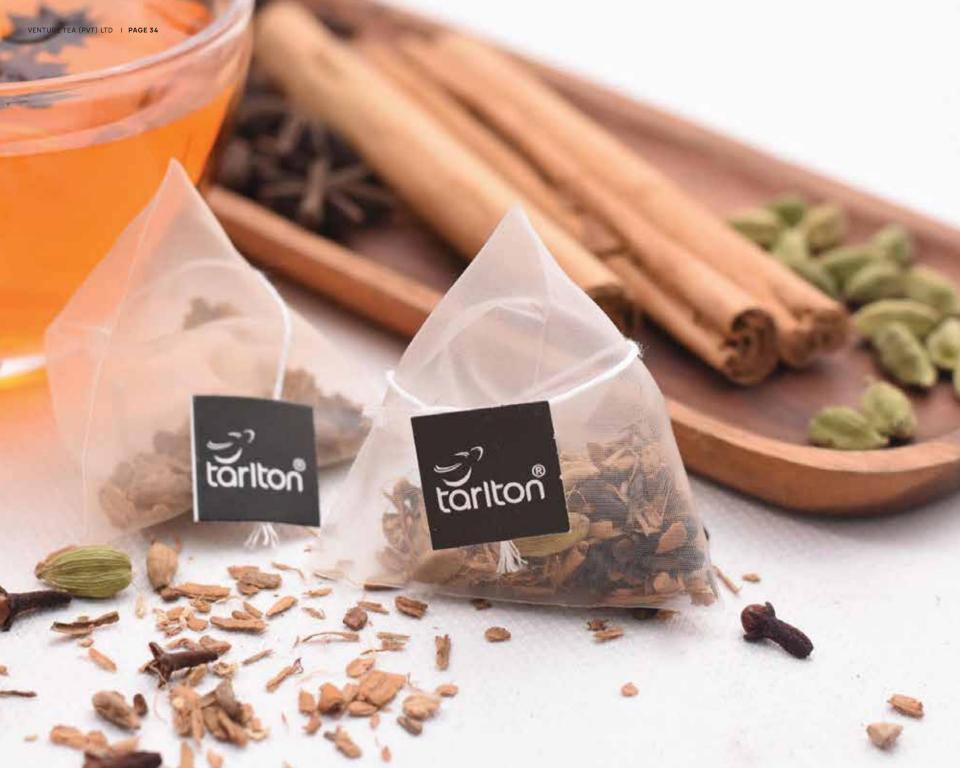

Loose tea in boxes, metal tins, alu pouches, glass jars, paper canisters, and tea bags in double or single chamber tea bags with or without envelopes, premium silken triangle pyramid tea bags, as well as metal-free tea bags unite to enchant tea enthusiasts worldwide.