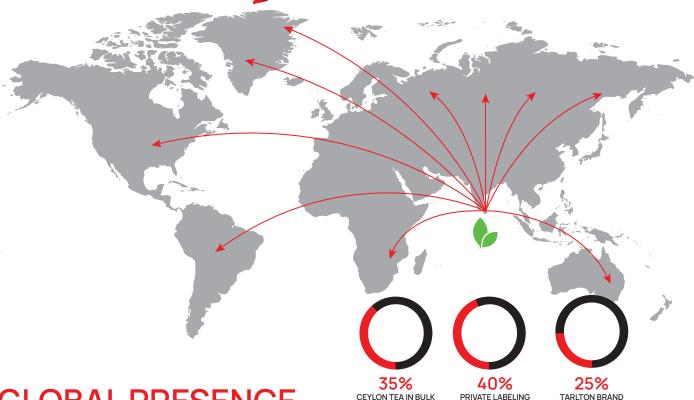

#### **VENTURING TO 45+ COUNTRIES ACROSS THE GLOBE**

### **GLOBAL PRESENCE**

Venture Tea, as a distinguished tea manufacturing arm, has firmly established its global presence, exporting its finest Ceylon teas to over 45 countries across continents. With over two decades of exceptional achievements, Venture Tea stands tall as a prominent tea supplier and exporter in Sri Lanka. Our commitment to excellence, consistency, and innovation has propelled us to be recognized among the Top 10 Tea producing and value- adding companies in the country. Through a network of international trading partners, we continue to expand our horizons, reaching tea connoisseurs in Europe, China, Taiwan, the Middle East, and beyond. Our teas have become ambassadors of flavour, enchanting tea enthusiasts worldwide, and fostering a deep appreciation for the magic found within each cup.

Among our diverse offerings, the in-house brand Tarlton has carved a distinct niche in the global tea market. Tarlton, renowned for its exceptional taste and premium quality, exudes an alluring charm that captivates discerning tea enthusiasts. As a heart-winning brand, Tarlton offers a versatile selection, from signature blends to single-origin teas, allowing tea lovers to embark on a captivating journey of flavours. Across continents, Tarlton leaves its mark, spreading the joys of Ceylon Tea and epitomising the art of tea-making. With Venture Tea's dedicated efforts and the captivating allure of Tarlton, we continue to expand our reach and invite more tea lovers to savour the richness of our teas, fostering an interconnected ecosystem of tea enthusiasts across the globe.