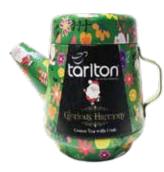

HOLLY BERRY Leaf Tea I Black Tea with Berries Packing: 100g x 12 T-387

SUPREME FANTASY Leaf Tea I Black Tea Packing: 100g x 12 T-391

GLORIOUS HARMONY Leaf Tea I Green Tea with Fruits Packing : 100g x 12 T-362