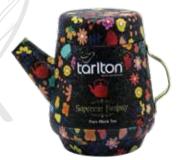

HOLLY BERRY Leaf Tea I Black Tea with Berries Packing: 100g x 12 T-387

SUPREME FANTASY Leaf Tea I Black Tea Packing: 100g x 12 T-391

GLORIOUS HARMONY Leaf Tea I Green Tea with Fruits Packing : 100g x 12 T-362