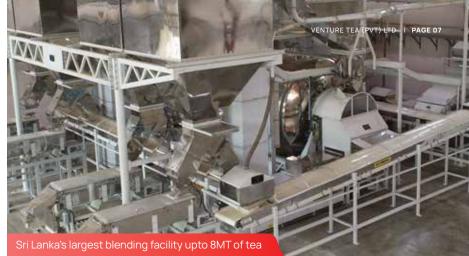

# EFFICIENT WAREHOUSING: INNOVATIONS AND LOGISTICS

Venture Tea's state-of-the-art warehouse boasts an impressive large storage capacity, providing ample room to house an extensive selection of premium teas.

Equipped with cutting-edge machinery, this modern facility ensures efficient and precise handling of tea leaves at every stage of processing. The warehouse's interconnected shipping container dock and loading

bay streamlines logistics, enabling seamless shipment of our teas to destinations across the globe. This integration of advanced technology and logistics creates a thriving ecosystem, where the magic of Ceylon Tea flourishes, from the moment the tea leaves are received.