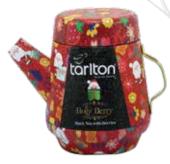

HOLLY BERRY Leaf Tea I Black Tea with Berries Packing: 100g x 12 T-387

SUPREME FANTASY Leaf Tea I Black Tea Packing: 100g x 12 T-391

GLORIOUS HARMONY Leaf Tea I Green Tea with Fruits Packing : 100g x 12 T-362