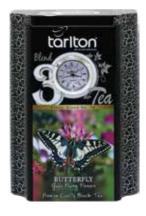

BLEND 40 LANCELOT Leaf Tea I Black Tea Packing: 200g x 24 T-149

BLEND 20 MYSTIC UNICORN Leaf Tea I Black Tea Packing: 200g x 24 T-151

BLEND 30 BUTTERFLY Leaf Tea | Black Tea Packing: 200g x 24 T-150