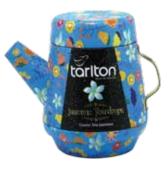

#### METALTIN-SEASONAL GIFT COLLECTION

GREEN EMERALD Leaf Tea I Green Tea Packing :100g x 12 T-386

ROYAL STRAWBERRY Leaf Tea I Black Tea with Strawberry Packing :100g x 12 T-390

JASMINE TEARDROPS Leaf Tea I Green Tea with Jasmine Packing : 100g x 12 T-388