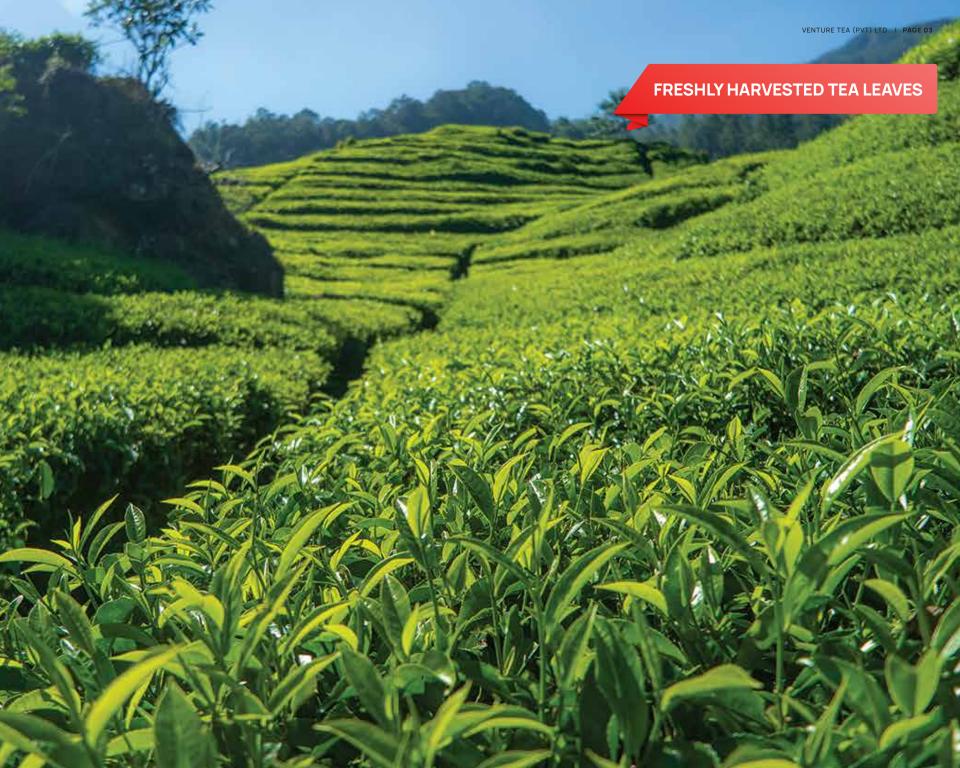

#### **BULK PURCHASE**

Venture Tea's pure Ceylon Teas are harvested from the finest tea gardens nestled in the misty hills of Sri lanka. Embracing the essence of nature's touch, our teas are lovingly handpicked by skilled artisans. Much like the honey bees' dedication for perfection, no machine can replicate the precision of tea pluckers who ensure only two tender leaves and a bud are carefully selected - Resulting in a deliciously refreshing taste. Adhering to rigorous international quality standards and certifications, we remain steadfast in our commitment to maintaining elevated production standards. Each sip of Venture Tea is crafted with meticulous care, surpassing the expectations of even the most discerning tea connoisseur.