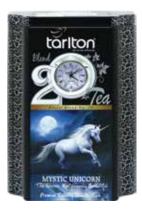

BLEND 40 LANCELOT Leaf Tea I Black Tea Packing: 200g x 24 T-149

BLEND 20 MYSTIC UNICORN Leaf Tea I Black Tea Packing: 200g x 24 T-151

BLEND 30 BUTTERFLY Leaf Tea | Black Tea Packing: 200g x 24 T-150