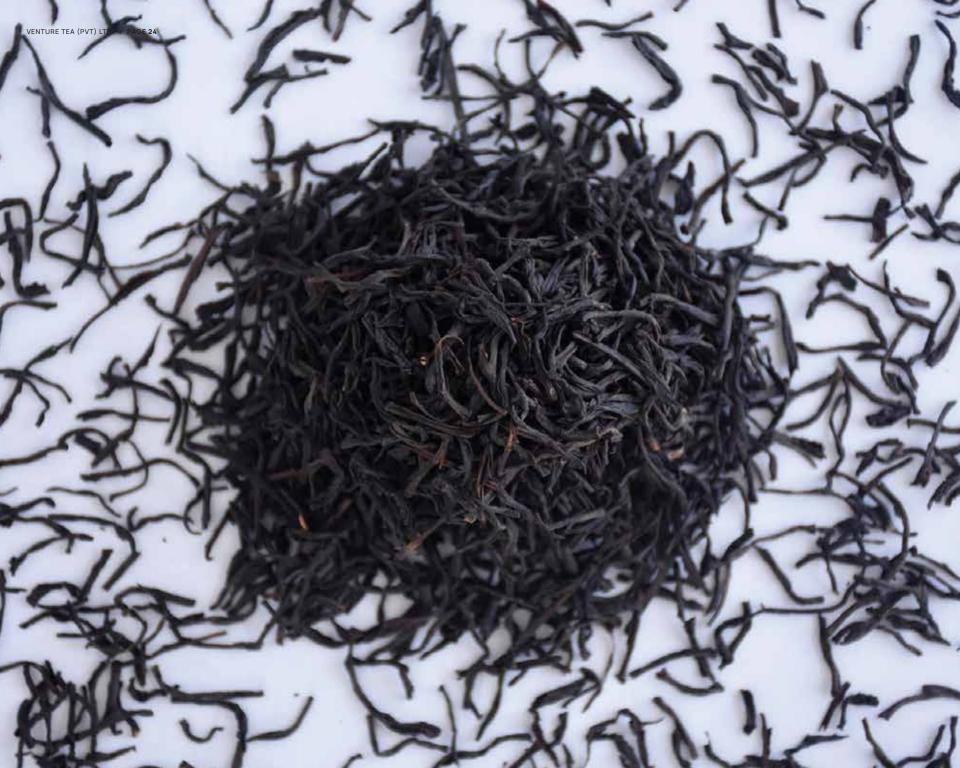

### LOOSE LEAF TEAS-PAPER PACKET COLLECTION

Leaf Tea | Black Tea Packing : 100g x 100 | 250g x 40 | 500g x 20

T-175

PEKOE Leaf Tea I Black Tea Packing :  $100g \times 100 \mid 250g \times 40 \mid 500g \times 20$ 